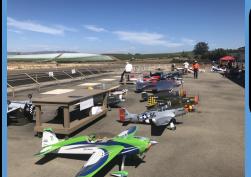

## TRI-VALLEY RC MODELERS 12TH ANNUAL GIANT SCALE FLY-IN July 24 - July 28 2024

Galloway Memorial Field, Santa Maria, California

OPEN TO GIANT SCALE, NON-SCALE BIG BIRDS AND TURBINE JETS. NO CONTESTS, NO JUDGING, JUST FIVE DAYS OF FUN FLYING! 500 x 50 FOOT ASPHALT RUNWAY WITH WIDE OPEN AIR SPACE!

LANDING FEE: \$40.00 FOR FULL

EVENT or \$20.00/DAY

MANY THANKS TO
SANTA MARIA ELKS
RECREATION
FOR THE USE OF THEIR
EVENT CENTER
FACILITIES!

Galloway Memorial Field is located in Santa Maria, CA, just off US 101. The surrounding area is free of trees, buildings and other obstacles. Large shade structure.