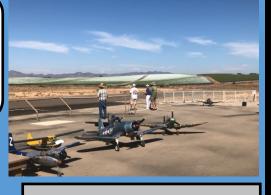

## TRI-VALLEY RC MODELERS 12TH ANNUAL GIANT SCALE FLY-IN July 24 - July 28 2024

Galloway Memorial Field, Santa Maria, California

OPEN TO GIANT SCALE, NON-SCALE BIG BIRDS AND TURBINE JETS. NO CONTESTS, NO JUDGING, JUST FIVE DAYS OF FUN FLYING! 500 x 50 FOOT ASPHALT RUNWAY WITH WIDE OPEN AIR SPACE!

LANDING FEE: \$40.00 FOR FULL

EVENT or \$20.00/DAY

MANY THANKS TO
SANTA MARIA ELKS
RECREATION
FOR THE USE OF THEIR
EVENT CENTER
FACILITIES!

Galloway Memorial Field is located in Santa Maria, CA, just off US 101. The surrounding area is free of trees, buildings and other obstacles. Large shade structure.